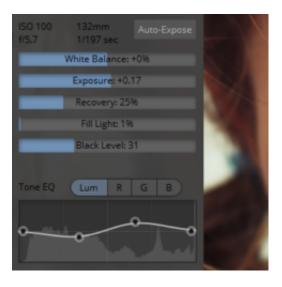

## RawTools

Pixeluvo contains a full high precision raw image processing pipeline.

- Import raw files from all camera manufacturers
- Have precise control over exposure, color, and tone values
- Raw files are placed in their own layer type (indicated by a letter 'R' in the layer preview), and all settings remain fully editable.
- Add other layers to your project, use adjustment layers and masks, and all the while keep coming back to fine tune the settings for raw conversion.

When you are totally happy with the settings you can convert the layer to an ordinary bitmap layer in order to paint directly onto it, or apply destructive filters to it.