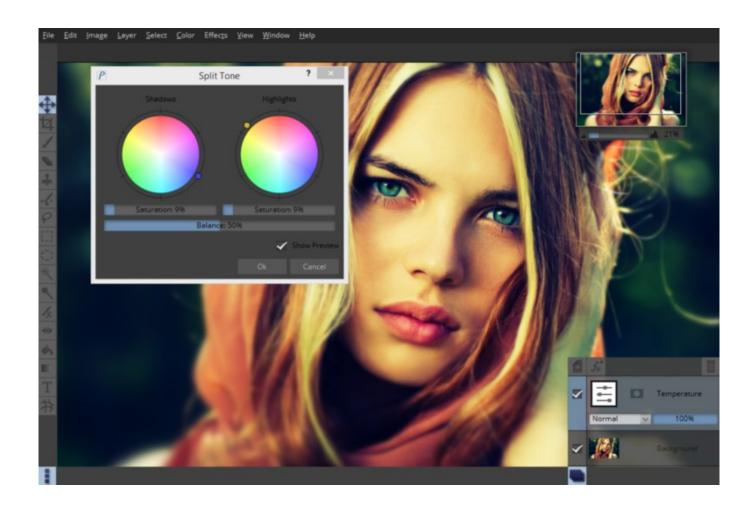

**Color Correction** 

Pixeluvo contains a full range of color transform filters, allowing you to quickly transform the look of an image.

- Choose from a range of high quality presets in the Quick Color filter
- Have complete control with the Curves and Levels filters
- Adjust the color temperature
- Adjust the color balance separately for shadows, midtones and highlights
- Many other professional color filters

All the color correction filters can also be used in a non-destructive manner as adjustment layers, so you can come back and alter the settings at any time.