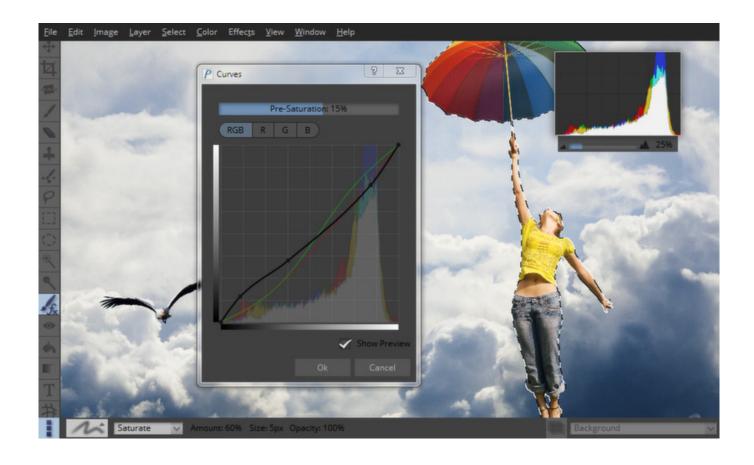

**Color Correction** 

Pixeluvo contains a full range of color transform filters, allowing you to quickly transform the look of an image.

- Choose from a range of high quality presets in the Quick Color filter
- Have complete control with the Curves and Levels filters
- Adjust the color temperature
- Adjust the color balance separately for shadows, midtones and highlights
- Many other professional color filters