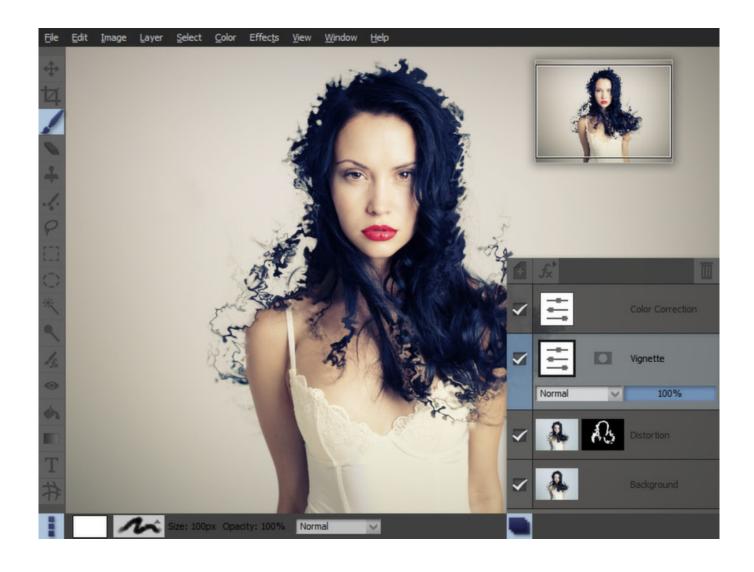

With Pixeluvo it is simple to crop, resize or rotate images. But of course it doesn't end there. With just a few clicks you can:

- Fix perspective distortion
- Add a vignette to your photos
- Quickly paint out blemishes with the Spot-Heal tool
- Transform the feel of an image with the Quick Color filter
- Add text or captions to your images

All the color correction filters can also be used in a non-destructive manner as adjustment layers, so you can come back and alter the settings at any time.