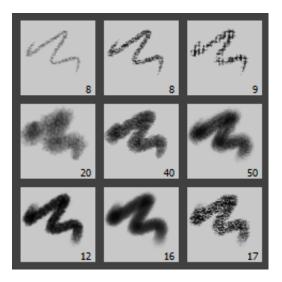

### **Powerful Tools**

Pixeluvo includes many powerful tools for editing your images. The Paintbrush tool comes with many high quality brush presets for simulating real media, and supports pressure sensitive graphics tablets for even better realism and control. With the various selection tools you can quickly isolate regions for further editing. Other tools include: