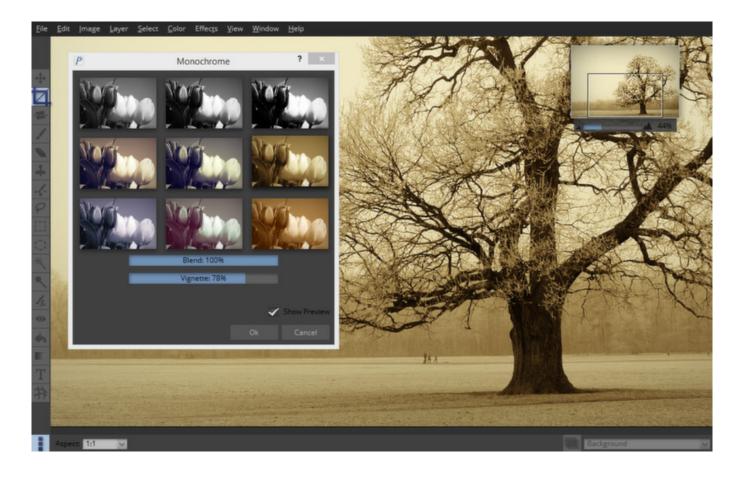

**Color Correction** 

Pixeluvo contains a full range of color transform filters, allowing you to quickly transform the look of an image.

- Choose from a range of high quality presets in the Quick Color filter
- Have complete control with the Curves and Levels filters
- Adjust the color temperature
- Adjust the color balance separately for shadows, midtones and highlights
- Many other professional color filters

All the color correction filters can also be used in a non-destructive manner as adjustment layers, so you can come back and alter the settings at any time.